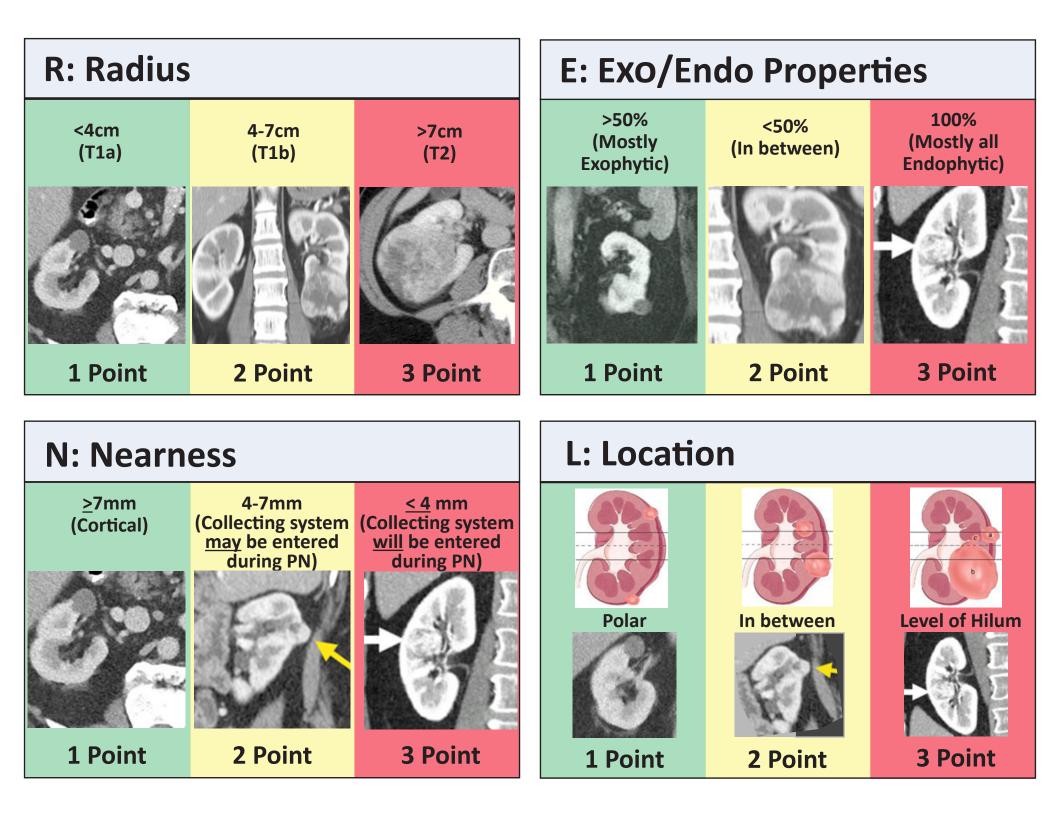

## Tumor Complexity Guide

|   | 1 Point                  | 2 Point          | 3 Point                                            | Total     |
|---|--------------------------|------------------|----------------------------------------------------|-----------|
| R | Small (T1a)              | In between (T1b) | Big (T2)                                           | (R Point) |
| Ε | Mostly <b>exo</b> phytic | In between       | Mostly all <b>endo</b> phytic                      | (E Point) |
| Ν | Cortical                 |                  | Collecting system <b>will</b> be entered during PN | (N Point) |
| L | Polar                    | In between       | At hilum                                           | (L Point) |
|   |                          |                  |                                                    |           |

| Complexity Total = Sum of all Points (R+E+N+L) |                   |             |  |  |
|------------------------------------------------|-------------------|-------------|--|--|
| Low: 4-6                                       | Intermediate: 7-9 | High: 10-12 |  |  |